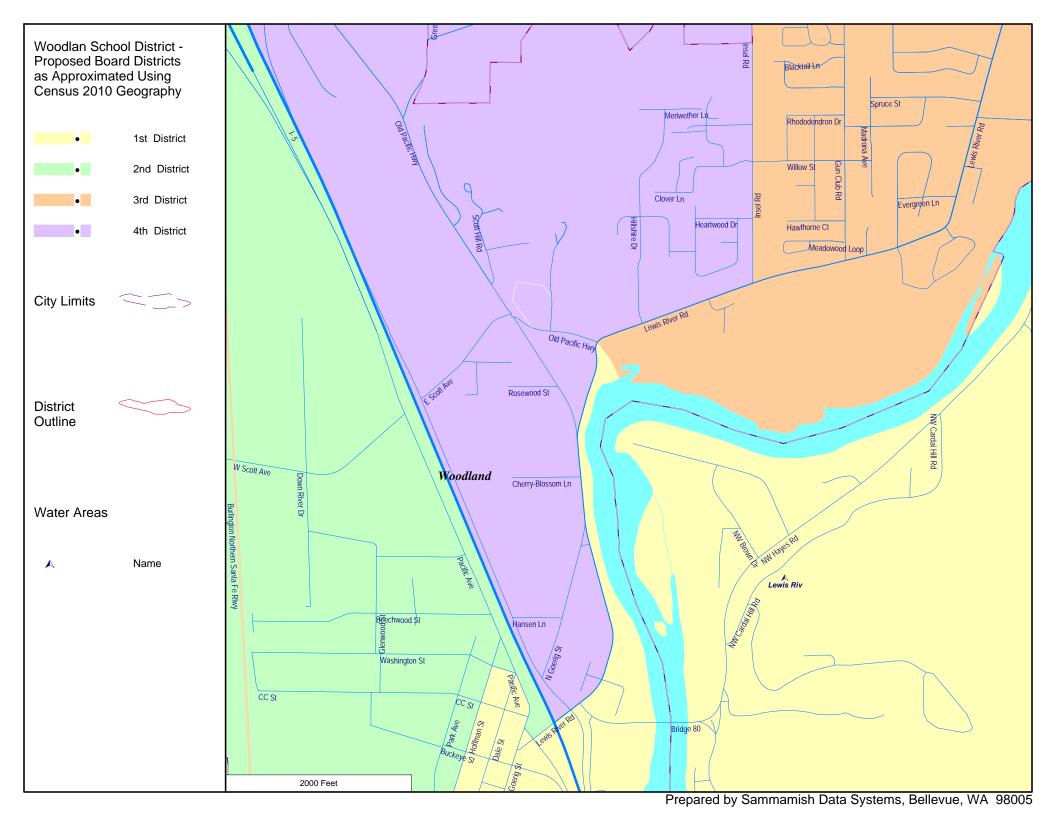

#### **Director District 3**

Starting at the intersection of Lewis River Rd and Insel Rd.

North on Insel Rd to the 2010 Woodland city limits.

East, north and east on the city limits to Gun Club Rd.

North on Gun Club Rd to the 2010 Woodland city limits.

Southeast, north and east on the city limits to Robinson Crk.

North on Robinson Crk to Robinson Creek Meadow Rd.

East on Robinson Creek Meadow Rd to Lewis River Rd.

Northeasterly on Lewis River Rd to Little Kalama River Rd.

#### **Director District 4**

Starting at the intersection of Lewis River Rd and Insel Rd.

North on Insel Rd to the 2010 Woodland city limits.

East, north and east on the city limits to Gun Club Rd.

North on Gun Club Rd to the 2010 Woodland city limits.