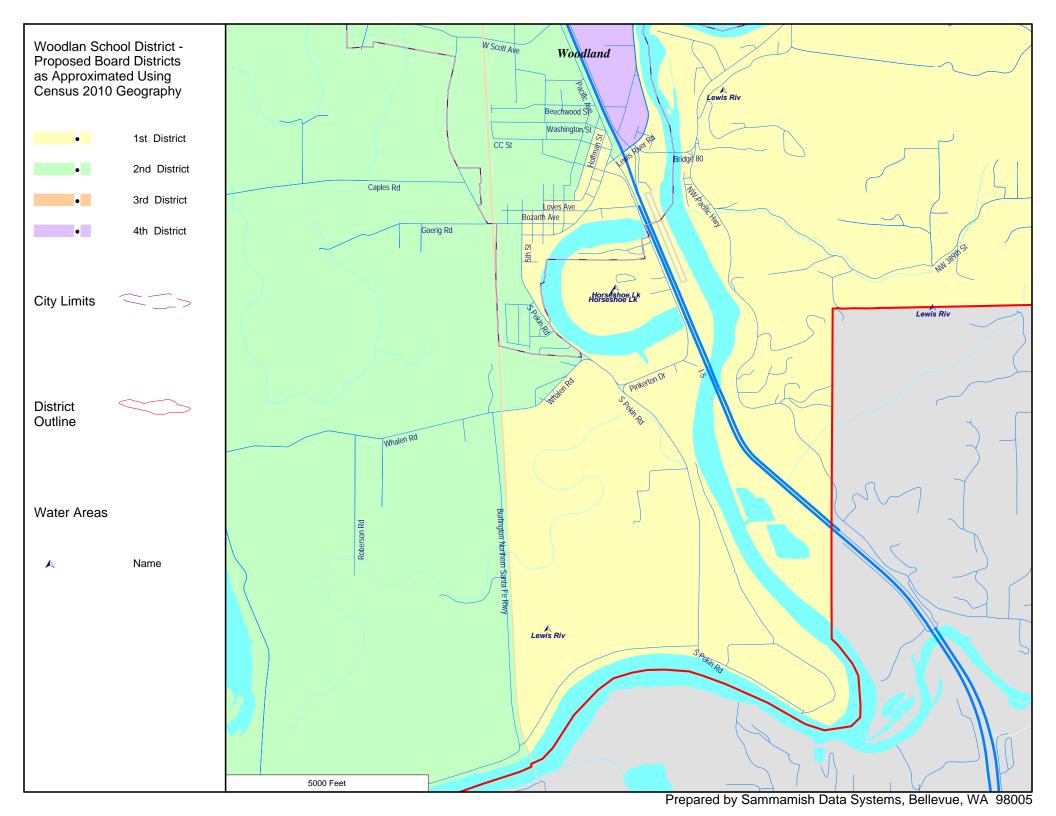

#### **Director District 1**

Starting at the intersection of BNSF Railroad and Whalen Rd.

Easterly and northeast on Whalen Rd to S Perkin Rd.

Northwest and north on Perkins Rd to 5<sup>th</sup> St.

North on 5<sup>th</sup> St to Bozarth Ave.

East on Bozarth Ave to 3rd St.

North on 3<sup>rd</sup> St to Loves Ave.

East on Loves Ave to Hoffman St.

Northerly on Hoffman St to Washington St.

East on Washington St to Pacific Ave.

South on Pacific Ave to Lewis River Rd.

Northeast on Lewis River Rd to Old Pacific Hwy.

South by southeast on the extension of Old Pacific Hwy to the county line.

Meandering northwesterly on the county line to the school district boundary.

Clockwise on the school district boundary to the southern crossing of BNSF Railroad.

North on the rail line to the point of the beginning.