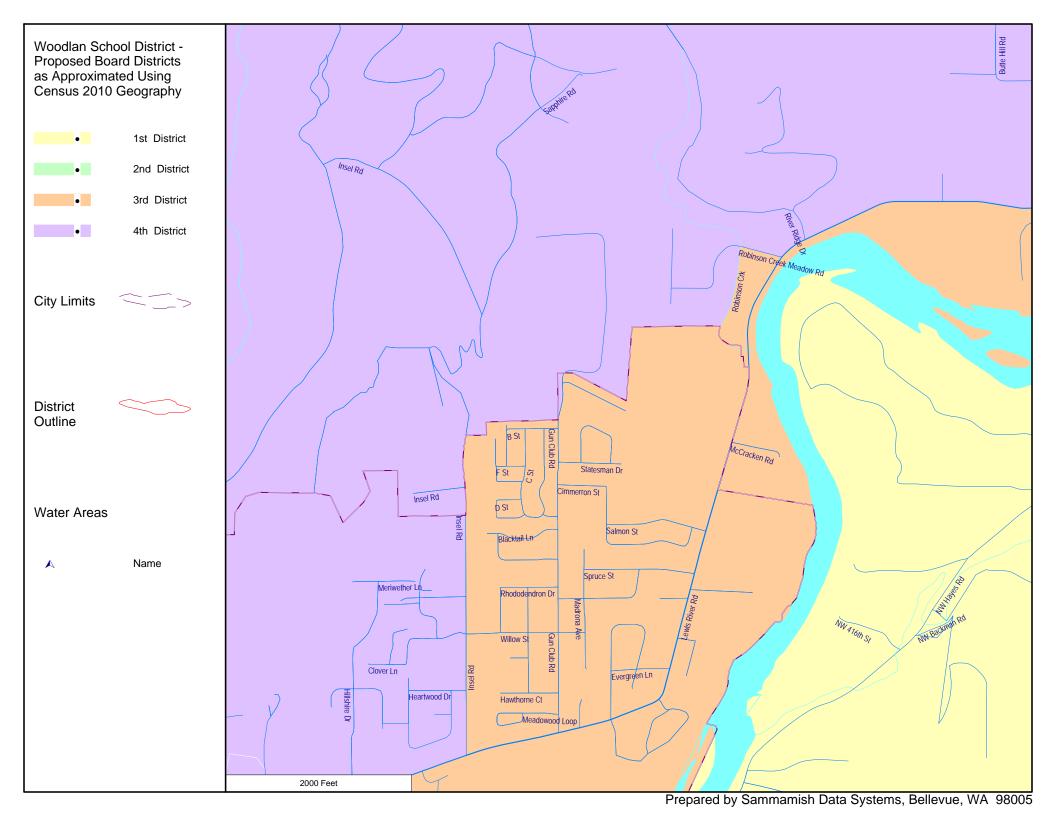

#### **Director District 3**

Starting at the intersection of Lewis River Rd and Insel Rd.

North on Insel Rd to the 2010 Woodland city limits.

East, north and east on the city limits to Gun Club Rd.

North on Gun Club Rd to the 2010 Woodland city limits.

Southeast, north and east on the city limits to Robinson Crk.

North on Robinson Crk to Robinson Creek Meadow Rd.

East on Robinson Creek Meadow Rd to Lewis River Rd.

Northeasterly on Lewis River Rd to Little Kalama River Rd.

Meandering northerly on the Little Kalama River Rd to Davis Peak Rd.

East on Davis Peak Rd to the powerline in the northeast quarter section of Township 06, Range 01E, Section 34.

South by southeast on the powerline to Lewis River Rd.

#### **Director District 4**

Starting at the intersection of Lewis River Rd and Insel Rd.

North on Insel Rd to the 2010 Woodland city limits.

East, north and east on the city limits to Gun Club Rd.

North on Gun Club Rd to the 2010 Woodland city limits.

Meandering northerly on the Little Kalama River Rd to Davis Peak Rd.

East on Davis Peak Rd to the powerline in the northeast quarter section of Township 06, Range 01E, Section 34.

North by northwest on the powerline to Little Kalama River Rd.