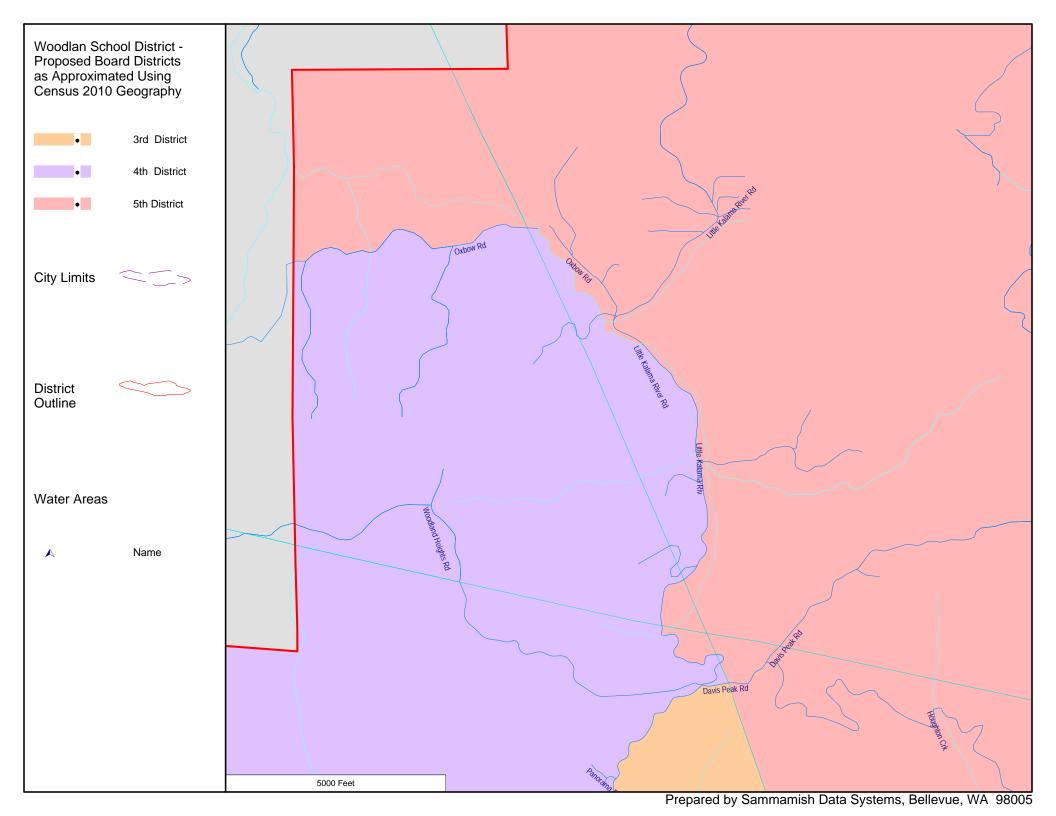

Meandering northerly on the Little Kalama River Rd to Davis Peak Rd.

East on Davis Peak Rd to the powerline in the northeast quarter section of Township 06, Range 01E, Section 34.

North by northwest on the powerline to Little Kalama River Rd.

Meandering north on the Little Kalama River Rd to the crossing of the Little Kalama Riv in Township 06, Range 01E, Section 22.

Northwest on the Little Kalama Riv to Oxbow Rd.

West on Oxbow Rd to the school district boundary.

Counter-clockwise on the school district boundary to I - 5.

South by southeast on I - 5 to Lewis River Rd.

Northeast on Lewis River Rd to the point of the beginning.

Northwest on the Little Kalama Riv to Oxbow Rd.

West on Oxbow Rd to the school district boundary.

Clockwise on the school district boundary to the county line in the northwest corner of Township 05, Range 01E, Section 12.