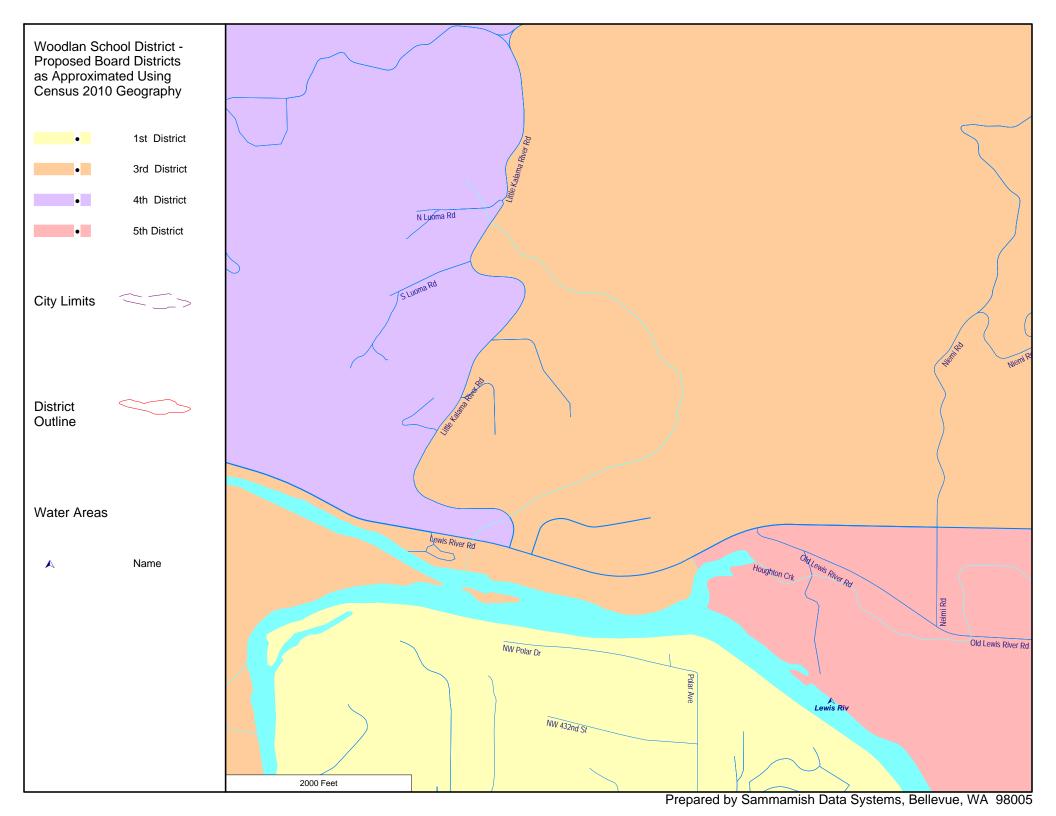

#### **Director District 3**

Starting at the intersection of Lewis River Rd and Insel Rd.

North on Insel Rd to the 2010 Woodland city limits.

East, north and east on the city limits to Gun Club Rd.

North on Gun Club Rd to the 2010 Woodland city limits.

Southeast, north and east on the city limits to Robinson Crk.

North on Robinson Crk to Robinson Creek Meadow Rd.

East on Robinson Creek Meadow Rd to Lewis River Rd.

Northeasterly on Lewis River Rd to Little Kalama River Rd.

Meandering northerly on the Little Kalama River Rd to Davis Peak Rd.

East on Davis Peak Rd to the powerline in the northeast quarter section of Township 06, Range 01E, Section 34.

South by southeast on the powerline to Lewis River Rd.

West on Lewis River Rd to the unnamed creek, mid way through Township 05, Range 01E, Section 03.

South on the unnamed creek to the county line.

Meandering west on the county line to the extension of Old Pacific Hwy.

North by northwest on the extension to Old Pacific Hwy and Lewis River Rd.

Northeast on Lewis River Rd to the point of the beginning.

#### **Director District 4**

Starting at the intersection of Lewis River Rd and Insel Rd.

North on Insel Rd to the 2010 Woodland city limits.

East, north and east on the city limits to Gun Club Rd.

North on Gun Club Rd to the 2010 Woodland city limits.

Meandering northerly on the Little Kalama River Rd to Davis Peak Rd.

East on Davis Peak Rd to the powerline in the northeast quarter section of Township 06, Range 01E, Section 34.

North by northwest on the powerline to Little Kalama River Rd.