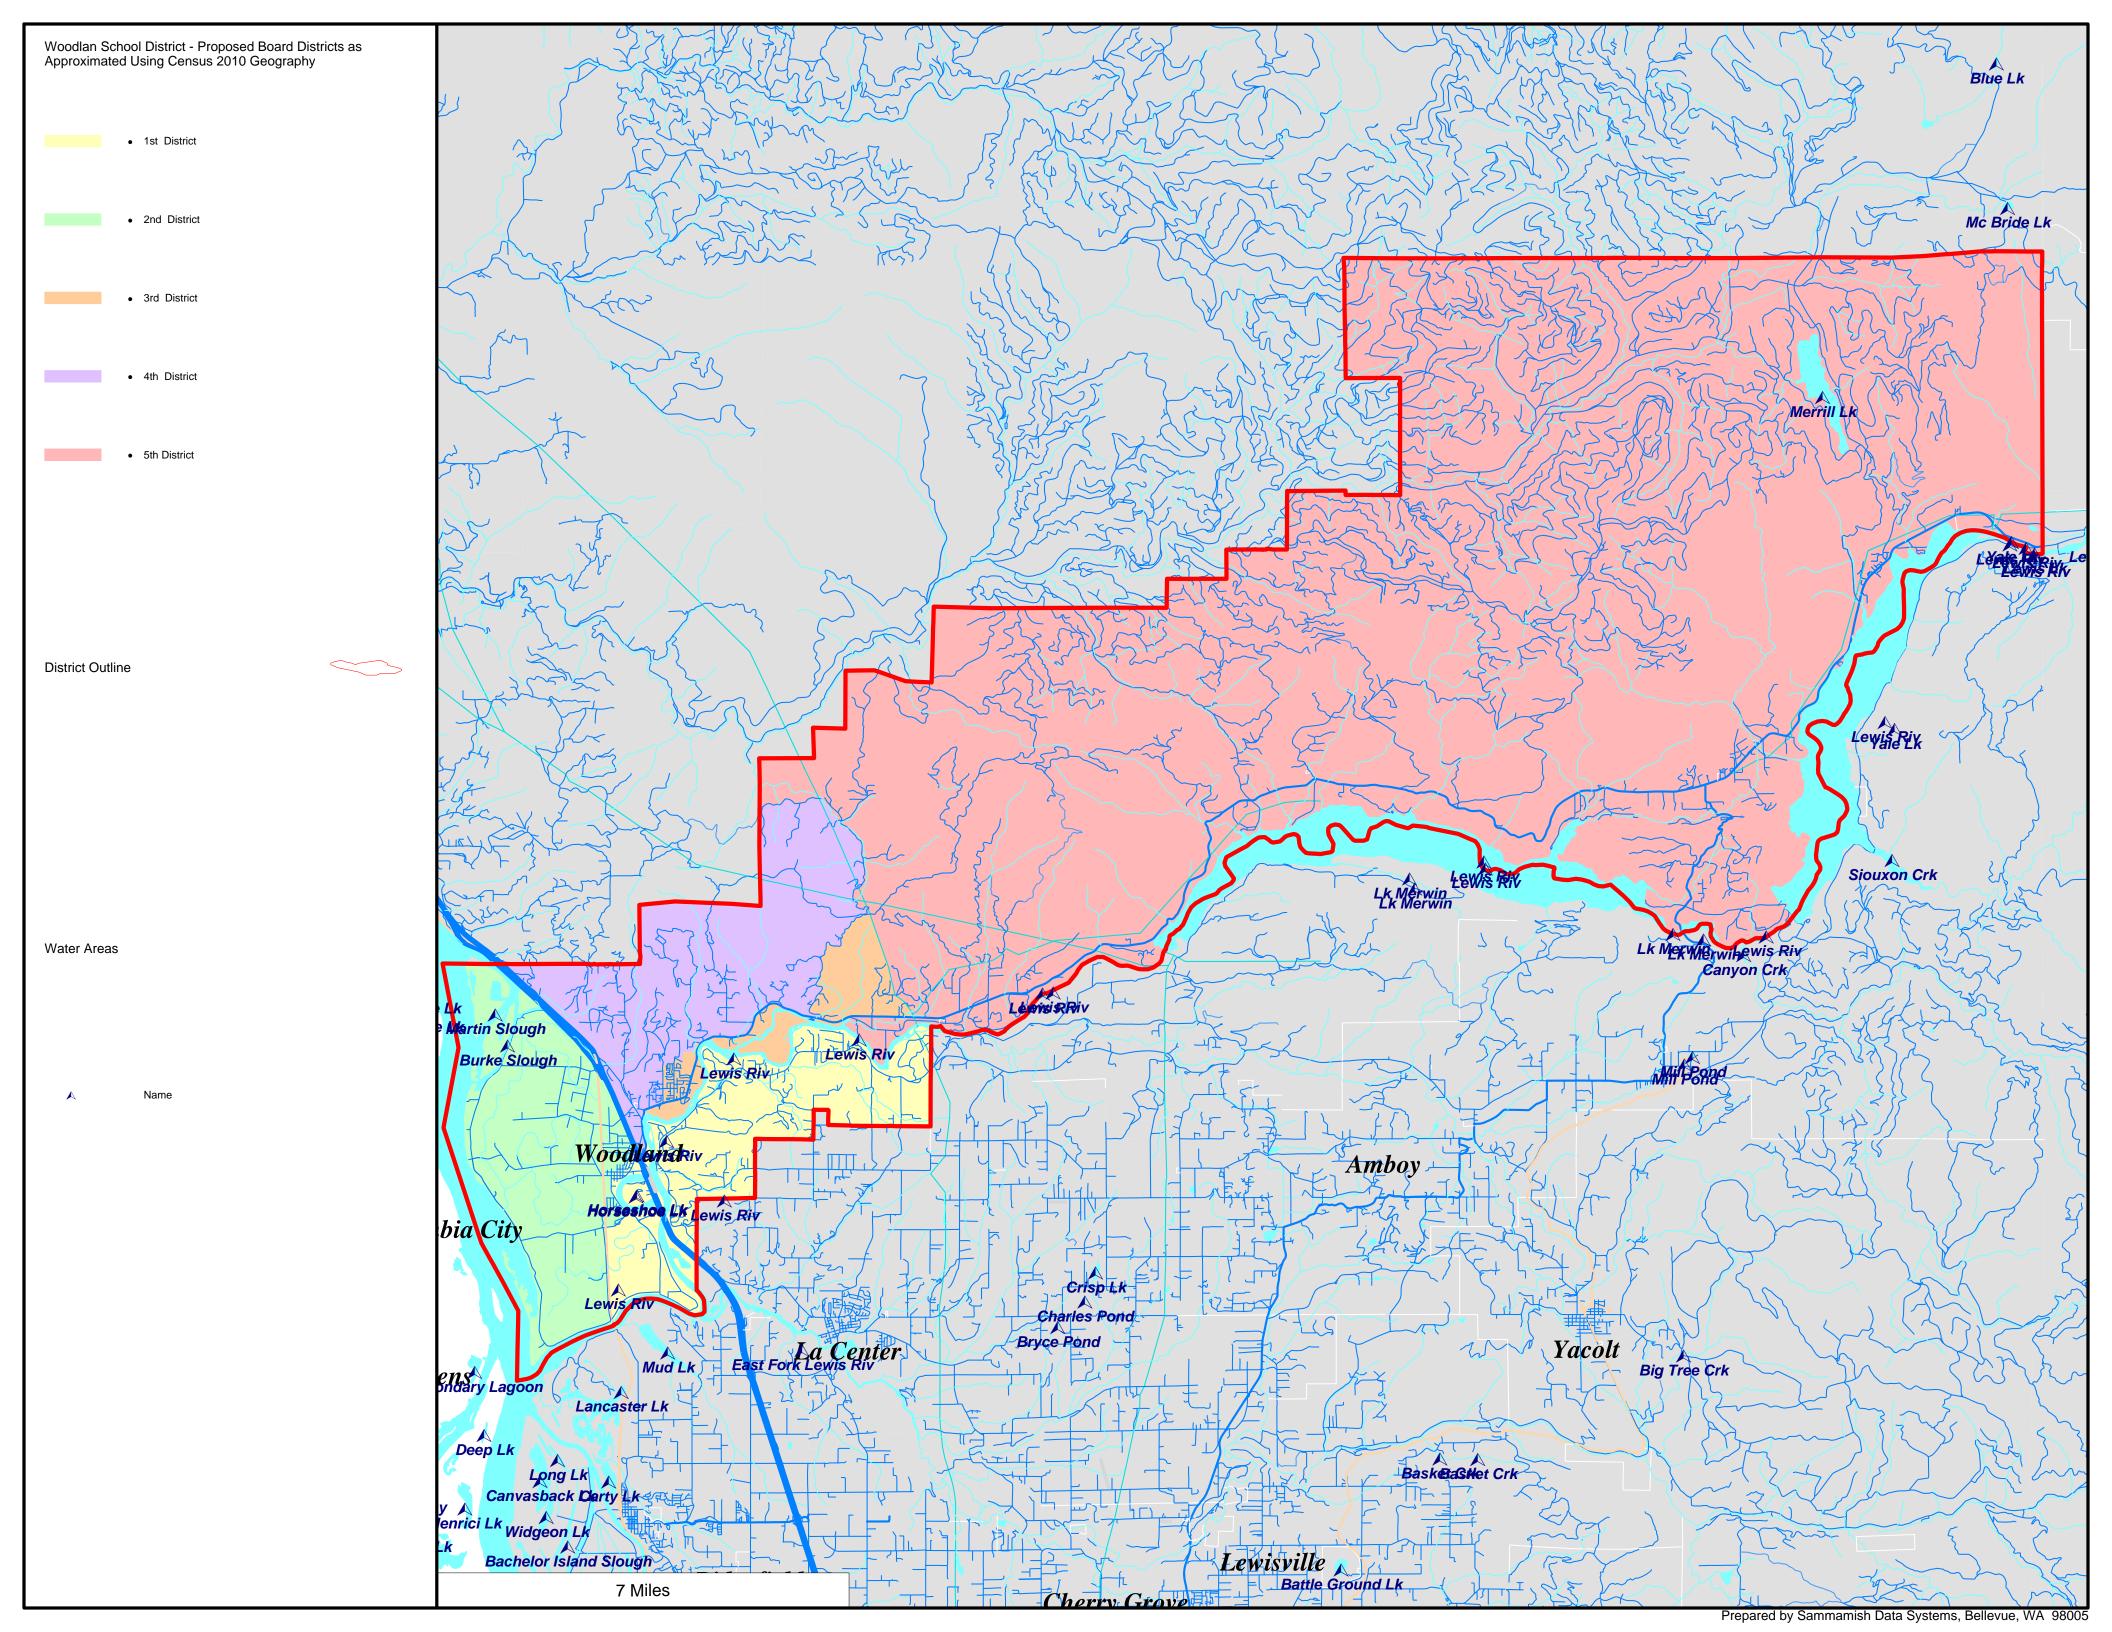

#### **Director District 5**

Starting at the intersection the Lewis River Rd and the powerline in Township 05, Range 01E, Section 02.

North by northwest on the powerline to the Little Kalama River Rd.

Meandering north on the Little Kalama River Rd to the crossing of the Little Kalama Riv in Township 06, Range 01E, Section 22.

Northwest on the Little Kalama Riv to Oxbow Rd.

West on Oxbow Rd to the school district boundary.

Clockwise on the school district boundary to the county line in the northwest corner of Township 05, Range 01E, Section 12.

Southwest and northwest on the county line to the unnamed creek midway through Township 05, Range 01E, Section 10.

North on the unnamed creek to Lewis River Rd.

East on Lewis River Rd to the point of the beginning.