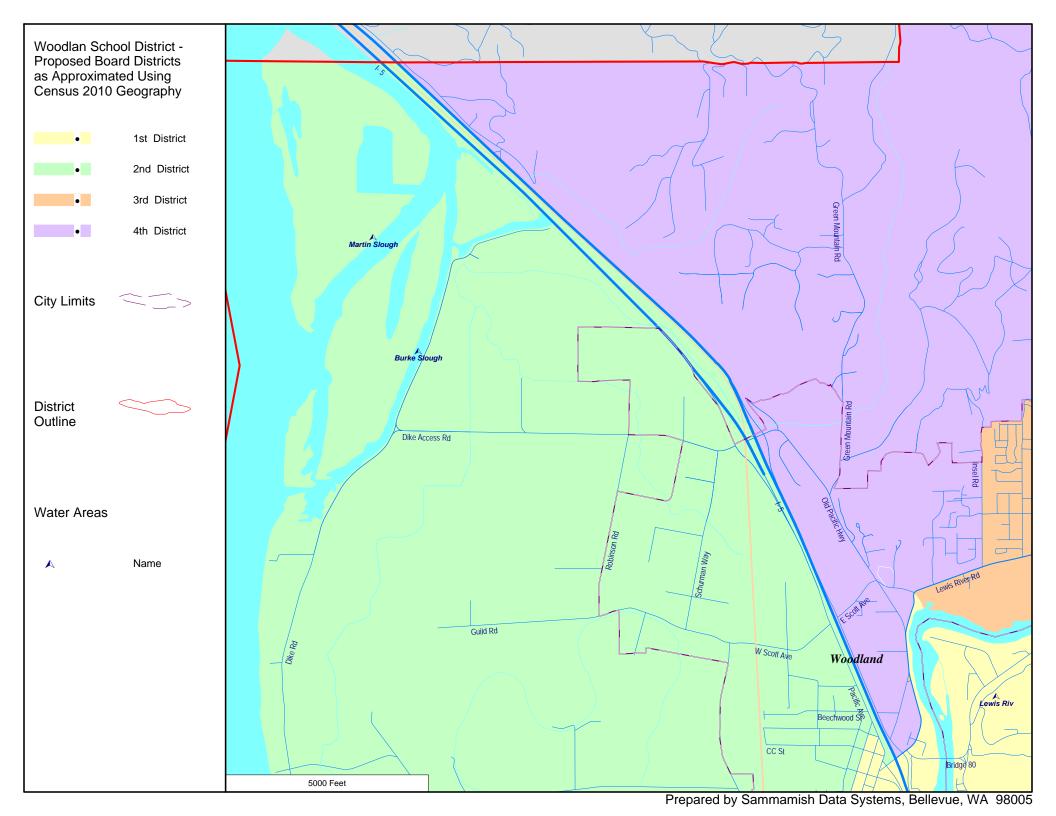

#### **Director District 2**

Starting at the intersection of BNSF Railroad and Whalen Rd.

Easterly and northeast on Whalen Rd to S Perkin Rd.

Northwest and north on Perkins Rd to 5<sup>th</sup> St.

North on 5<sup>th</sup> St to Bozarth Ave.

East on Bozarth Ave to 3rd St.

North on 3rd St to Loves Ave.

East on Loves Ave to Hoffman St.

Northerly on Hoffman St to Washington St.

East on Washington St to Pacific Ave.

South on Pacific Ave to Lewis River Rd.

Northeast on Lewis River Rd to I - 5.

North by northwest on I - 5 to the school district boundary.

Counter-clockwise on the school district boundary to the southern crossing of BNSF Railroad.

North on the rail line to the point of the beginning.