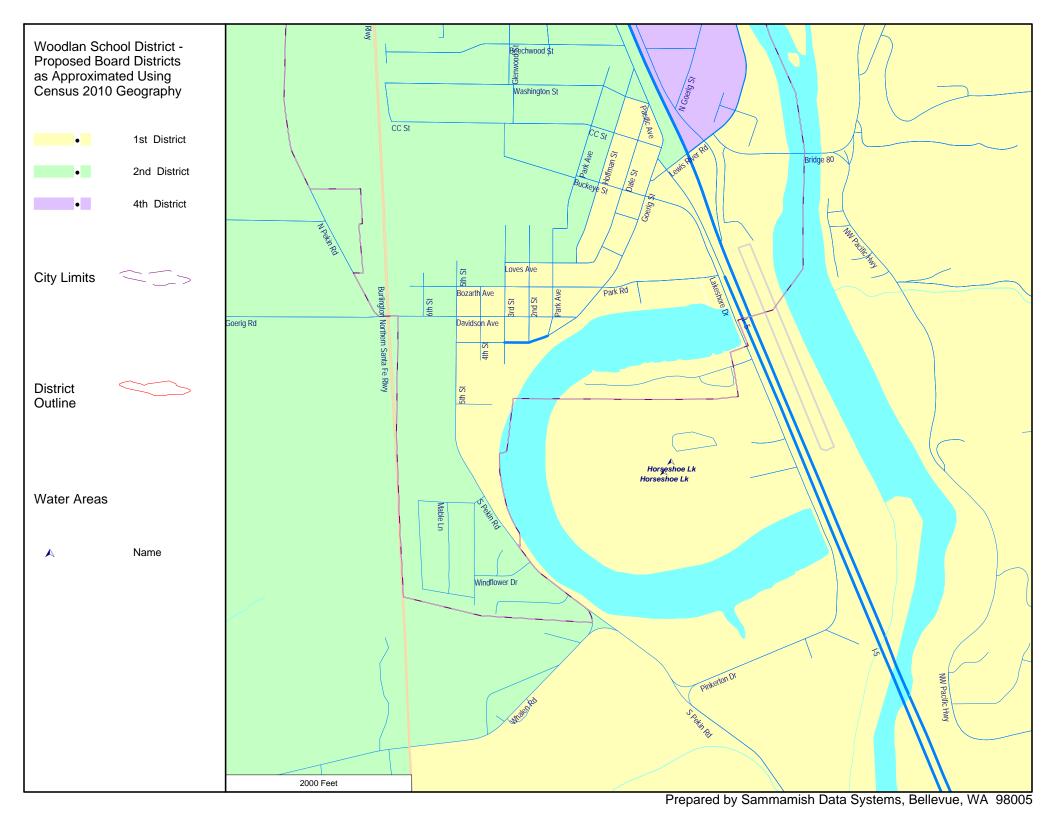

#### **Director District 1**

Starting at the intersection of BNSF Railroad and Whalen Rd.

Easterly and northeast on Whalen Rd to S Perkin Rd.

Northwest and north on Perkins Rd to 5<sup>th</sup> St.

North on 5<sup>th</sup> St to Bozarth Ave.

East on Bozarth Ave to 3rd St.

North on 3<sup>rd</sup> St to Loves Ave.

East on Loves Ave to Hoffman St.

Northerly on Hoffman St to Washington St.

East on Washington St to Pacific Ave.

South on Pacific Ave to Lewis River Rd.

Northeast on Lewis River Rd to Old Pacific Hwy.

South by southeast on the extension of Old Pacific Hwy to the county line.

Meandering northwesterly on the county line to the school district boundary.

Clockwise on the school district boundary to the southern crossing of BNSF Railroad.

North on the rail line to the point of the beginning.

#### **Director District 2**

Starting at the intersection of BNSF Railroad and Whalen Rd.

Easterly and northeast on Whalen Rd to S Perkin Rd.

Northwest and north on Perkins Rd to 5<sup>th</sup> St.

North on 5<sup>th</sup> St to Bozarth Ave.

East on Bozarth Ave to 3rd St.

North on 3rd St to Loves Ave.

East on Loves Ave to Hoffman St.

Northerly on Hoffman St to Washington St.

East on Washington St to Pacific Ave.

South on Pacific Ave to Lewis River Rd.

Northeast on Lewis River Rd to I - 5.

North by northwest on I - 5 to the school district boundary.

Counter-clockwise on the school district boundary to the southern crossing of BNSF Railroad.

North on the rail line to the point of the beginning.