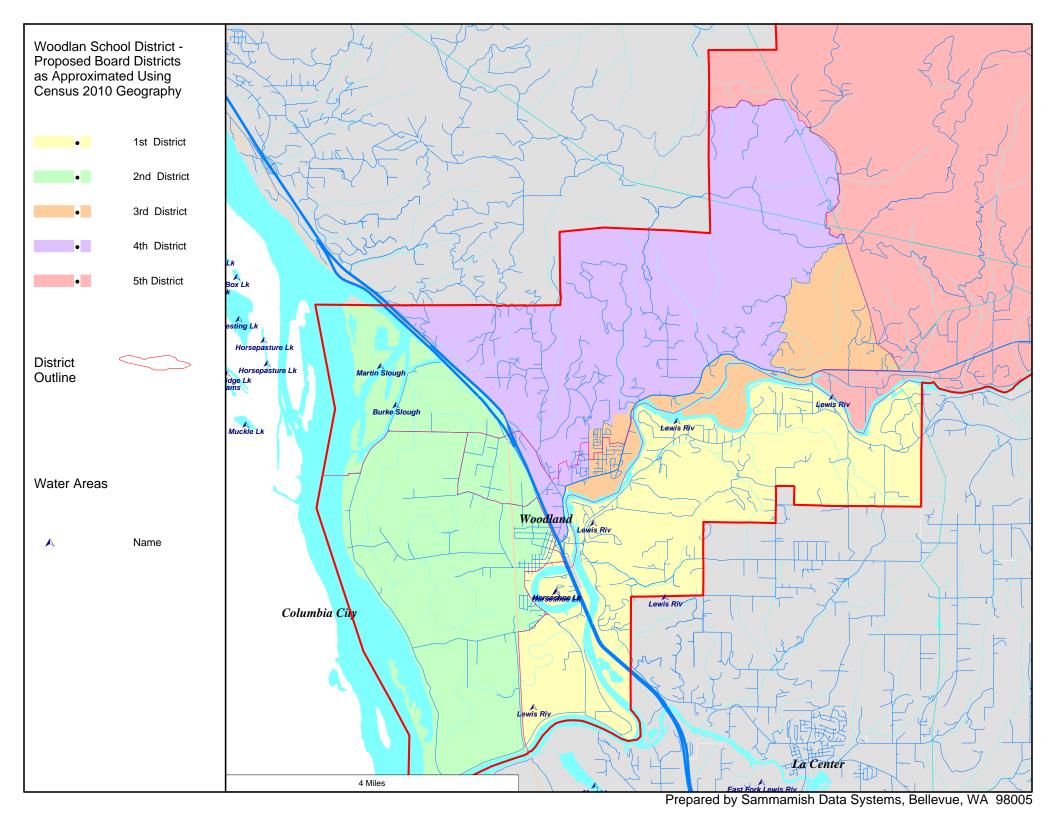

#### **Director District 3**

Starting at the intersection of Lewis River Rd and Insel Rd.

North on Insel Rd to the 2010 Woodland city limits.

East, north and east on the city limits to Gun Club Rd.

North on Gun Club Rd to the 2010 Woodland city limits.

Southeast, north and east on the city limits to Robinson Crk.

North on Robinson Crk to Robinson Creek Meadow Rd.

East on Robinson Creek Meadow Rd to Lewis River Rd.

Northeasterly on Lewis River Rd to Little Kalama River Rd.

Meandering northerly on the Little Kalama River Rd to Davis Peak Rd.

East on Davis Peak Rd to the powerline in the northeast quarter section of Township 06, Range 01E, Section 34.

South by southeast on the powerline to Lewis River Rd.

West on Lewis River Rd to the unnamed creek, mid way through Township 05, Range 01E, Section 03.

South on the unnamed creek to the county line.

Meandering west on the county line to the extension of Old Pacific Hwy.

North by northwest on the extension to Old Pacific Hwy and Lewis River Rd.

Northeast on Lewis River Rd to the point of the beginning.