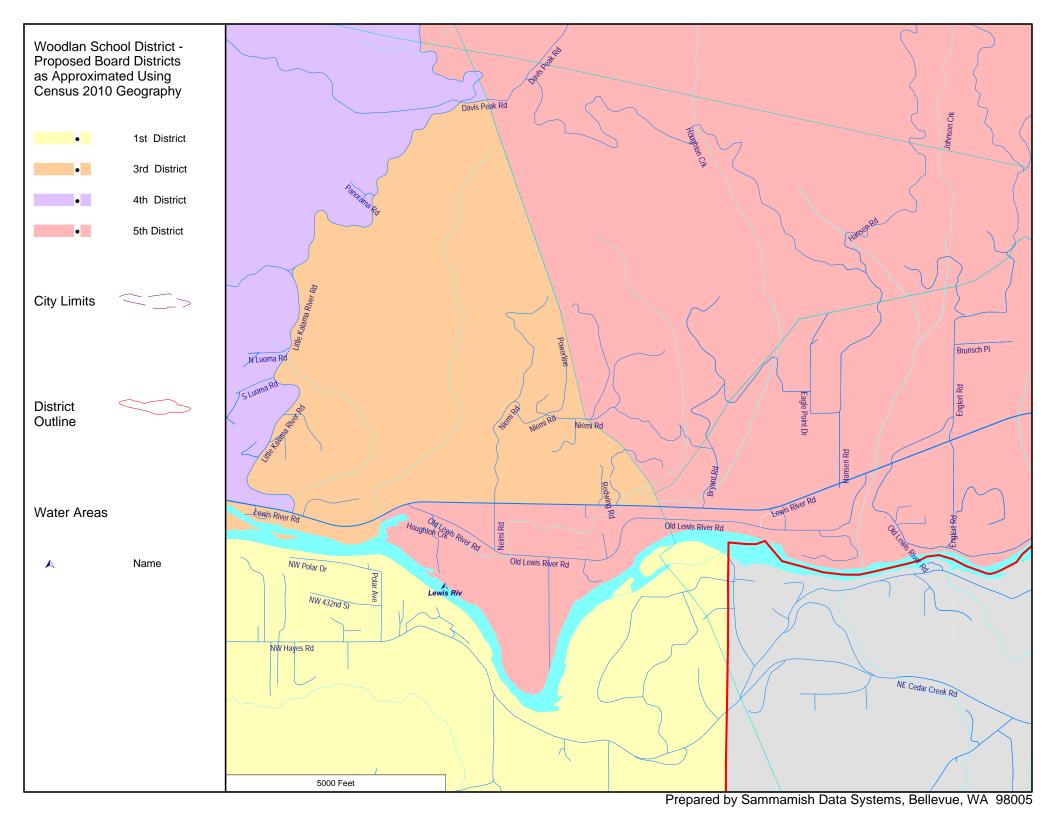

Meandering northerly on the Little Kalama River Rd to Davis Peak Rd.

East on Davis Peak Rd to the powerline in the northeast quarter section of Township 06, Range 01E, Section 34.

South by southeast on the powerline to Lewis River Rd.

Meandering northerly on the Little Kalama River Rd to Davis Peak Rd.

East on Davis Peak Rd to the powerline in the northeast quarter section of Township 06, Range 01E, Section 34.

North by northwest on the powerline to Little Kalama River Rd.

Meandering north on the Little Kalama River Rd to the crossing of the Little Kalama Riv in Township 06, Range 01E, Section 22.

Northwest on the Little Kalama Riv to Oxbow Rd.

West on Oxbow Rd to the school district boundary.

#### **Director District 5**

Starting at the intersection the Lewis River Rd and the powerline in Township 05, Range 01E, Section 02.

North by northwest on the powerline to the Little Kalama River Rd.

Meandering north on the Little Kalama River Rd to the crossing of the Little Kalama Riv in Township 06, Range 01E, Section 22.

Northwest on the Little Kalama Riv to Oxbow Rd.

West on Oxbow Rd to the school district boundary.

Clockwise on the school district boundary to the county line in the northwest corner of Township 05, Range 01E, Section 12.

Southwest and northwest on the county line to the unnamed creek midway through Township 05, Range 01E, Section 10.

North on the unnamed creek to Lewis River Rd.

East on Lewis River Rd to the point of the beginning.