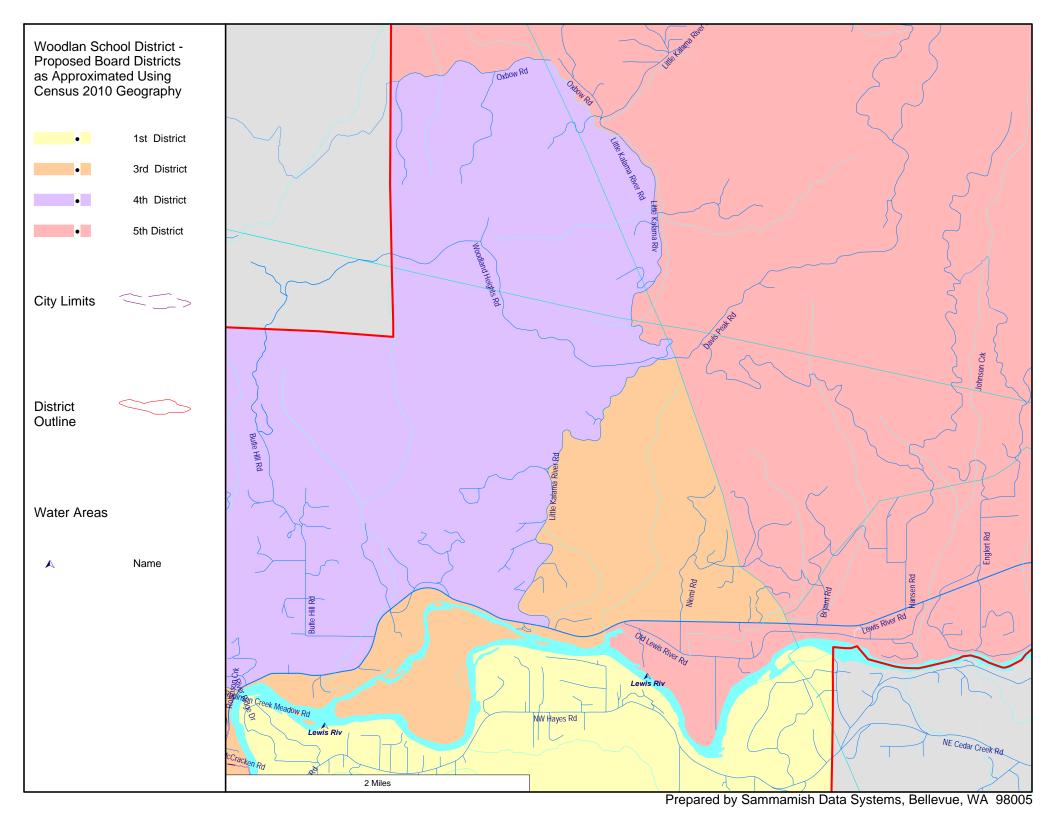

Meandering northerly on the Little Kalama River Rd to Davis Peak Rd.

East on Davis Peak Rd to the powerline in the northeast quarter section of Township 06, Range 01E, Section 34.

North by northwest on the powerline to Little Kalama River Rd.

Meandering north on the Little Kalama River Rd to the crossing of the Little Kalama Riv in Township 06, Range 01E, Section 22.

Northwest on the Little Kalama Riv to Oxbow Rd.

West on Oxbow Rd to the school district boundary.

Counter-clockwise on the school district boundary to I - 5.

South by southeast on I - 5 to Lewis River Rd.

Northeast on Lewis River Rd to the point of the beginning.

#### **Director District 5**

Starting at the intersection the Lewis River Rd and the powerline in Township 05, Range 01E, Section 02.

North by northwest on the powerline to the Little Kalama River Rd.

Meandering north on the Little Kalama River Rd to the crossing of the Little Kalama Riv in Township 06, Range 01E, Section 22.

Northwest on the Little Kalama Riv to Oxbow Rd.

West on Oxbow Rd to the school district boundary.

Clockwise on the school district boundary to the county line in the northwest corner of Township 05, Range 01E, Section 12.

Southwest and northwest on the county line to the unnamed creek midway through Township 05, Range 01E, Section 10.

North on the unnamed creek to Lewis River Rd.

East on Lewis River Rd to the point of the beginning.